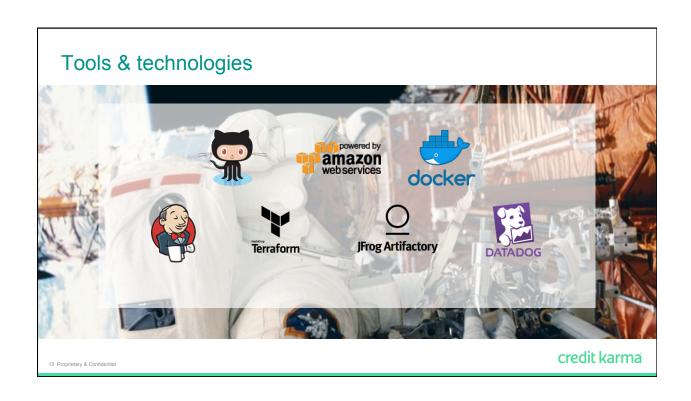

## **Credit Karma**

Amit Mishra is a senior build and release engineer at Credit Karma on the platform integration team. He's passionate about making developers' lives easier by implementing continuous integration tools. Amit specializes in setting up scalable CI solutions from scratch using the latest technologies, like Docker, Terraform, and AWS, along with powerful alerting and monitoring tools. Amit's background is in build and release management, and he speaks frequently on DevOps and CI. Amit holds a bachelor's in computer science and engineering.